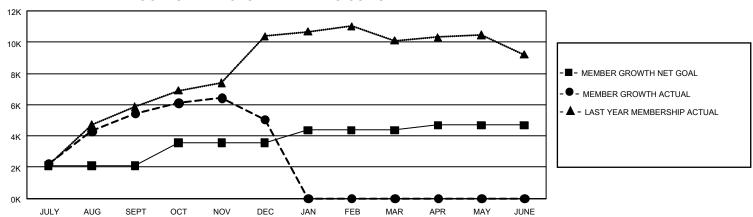

## GOALS AND ACTUAL MEMBERS CUMULATIVE

| DROPPED CLUBS: 65 |       | 892 CLUBS OF 1,951 ADDED 1<br>OR MORE NEW MEMBERS | GENDER DISTRIBUTION                 |                 |  |
|-------------------|-------|---------------------------------------------------|-------------------------------------|-----------------|--|
|                   |       |                                                   | MALE                                | 32,505 (70.88%) |  |
|                   |       |                                                   | FEMALE                              | 13,351 (29.11%) |  |
| DROPPED MEMBERS   |       |                                                   | NON BINARY                          | 0 (0.00%)       |  |
| DECEASED          | 32    |                                                   | PREFER NOT TO ANSWER                | 1 (0.00%)       |  |
| CLUB CANCELLED    | 1,446 |                                                   | TOTAL FAMILY UNIT MEMBERS 38,019    |                 |  |
| OTHER             | 3,235 | <u>CLICK HERE FOR</u>                             |                                     |                 |  |
| TOTAL             | 4,713 | CUMULATIVE MEMBERSHIP DATA                        | FAMILY MEMBERS PAYING HALF DUES 25, |                 |  |

| Members               |                           |                         |                                                    |  |  |  |  |  |  |
|-----------------------|---------------------------|-------------------------|----------------------------------------------------|--|--|--|--|--|--|
| RESULTS FOR 2021-2022 |                           |                         |                                                    |  |  |  |  |  |  |
| QUARTER               | MEMBER GROWTH NET<br>GOAL | MEMBER GROWTH<br>ACTUAL | DROPPED MEMBERS<br>ACTUAL (including<br>transfers) |  |  |  |  |  |  |
| JULY/AUG/SE           | :PT 2087                  | 7,566                   | 2,061                                              |  |  |  |  |  |  |
| OCT/NOV/DE            | C 1487                    | 2,318                   | 2,652                                              |  |  |  |  |  |  |
| JAN/FEB/MAR           | 800                       | 0                       | 0                                                  |  |  |  |  |  |  |
| APR/MAY/JUN           | NE 320                    | 0                       | 0                                                  |  |  |  |  |  |  |