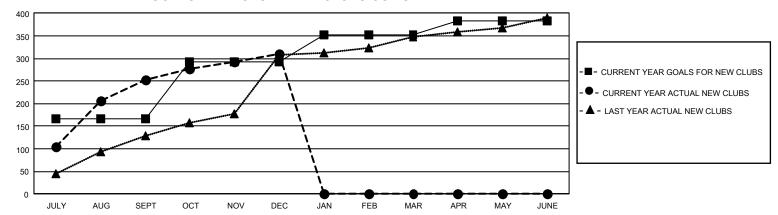

## GOALS AND ACTUAL NEW CLUBS CUMULATIVE

## GMT Constitutional Area 6, Group D

REPORT DOES NOT INCLUDE CLUBS IN UNDISTRICTED AREAS.

|               |               |           |               | 1              |          |
|---------------|---------------|-----------|---------------|----------------|----------|
|               | Cluk          | os        |               |                |          |
|               | F             |           |               |                |          |
| QUARTER       | NEW CLUB GOAL | NEW CLUBS | DROPPED CLUBS | QUARTER MEMBER | GR<br>GO |
| JULY/AUG/SEPT | 498           | 252       | 36            | JULY/AUG/SEPT  | 2        |
| OCT/NOV/DEC   | 381           | 59        | 29            | OCT/NOV/DEC    | 14       |
| JAN/FEB/MAR   | 180           | 0         | 0             | JAN/FEB/MAR    | 8        |
| APR/MAY/JUNE  | 90            | 0         | 0             | APR/MAY/JUNE   | 3        |